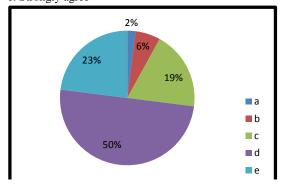

# 3. I am ready to contribute to the growth of the College

- a. Strongly disagree b. Disagree
- c. Neutral d. Agree
- e. Strongly agree