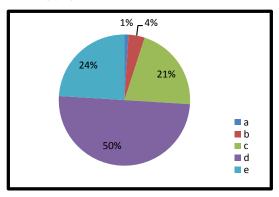

### 4. Students' requests are handled properly by the College

- a. Strongly disagree b. Disagree
- c. Neutral d. Agree
- e. Strongly agree