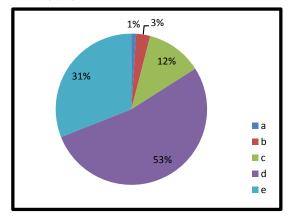

### 2. College integrates the activities related to students' development

- a. Strongly disagree b. Disagree
- c. Neutral d. Agree
- e. Strongly agree