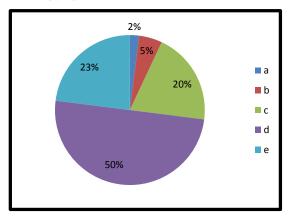

### 4. Students' requests are handled properly by the College

- a. Strongly disagree b. Disagree
- c. Neutral d. Agree
- e. Strongly agree