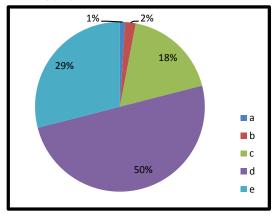

# 3. I am ready to contribute to the growth of the College

- a. Strongly disagree b. Disagree
- c. Neutral d. Agree
- e. Strongly agree