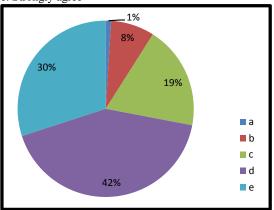

### 2. College integrates the activities related to students' development

- a. Strongly disagree b. Disagree
- c. Neutral d. Agree
- e. Strongly agree