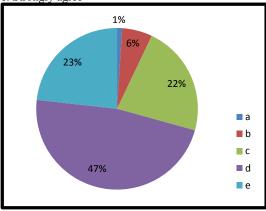

## 1. I am proud of the connection with my daughter's College

- a. Strongly disagree b. Disagree
- c. Neutral d. Agree
- e. Strongly agree