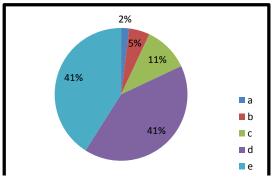

### 2. College integrates the activities related to students' development

- a. Strongly disagree b. Disagree
- c. Neutral d. Agree
- e. Strongly agree