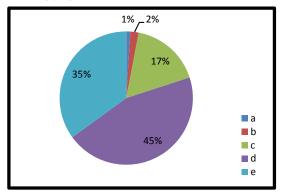

## 1. I am proud of the connection with my daughter's College

- a. Strongly disagree b. Disagree
- c. Neutral d. Agree
- e. Strongly agree