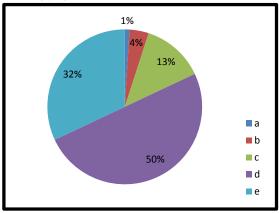

## 1. I am proud of the connection with my daughter's College

- a. Strongly disagree b. Disagree
- c. Neutral d. Agree
- e. Strongly agree